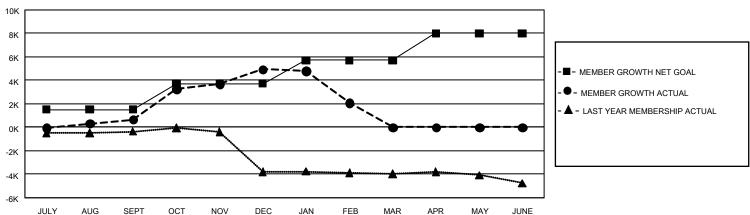

#### GOALS AND ACTUAL MEMBERS CUMULATIVE

| DROPPED CLUBS: 234                                         |        | 2,175 CLUBS OF 4,398 ADDED 1 OR<br>MORE NEW MEMBERS | GENDER DISTRIBUTION  MALE 50,919 (48.56%) |                 |        |
|------------------------------------------------------------|--------|-----------------------------------------------------|-------------------------------------------|-----------------|--------|
| DROPPED MEMBERS                                            |        |                                                     | FEMALE                                    | 53,948 (51.44%) |        |
| DECEASED                                                   | 817    | CLICK HERE FOR CUMULATIVE                           | TOTAL FAMILY UNIT MEMBERS                 |                 | 39,265 |
| CLUB CANCELLED         2,766           OTHER         8,175 |        | MEMBERSHIP DATA                                     | FAMILY MEMBERS PAYING HALF                |                 | 21,743 |
|                                                            |        |                                                     |                                           |                 |        |
| TOTAL                                                      | 11,758 |                                                     | DOLO                                      |                 |        |

### REPORT DOES NOT INCLUDE CLUBS IN UNDISTRICTED AREAS.

|               | Clul          | os          |               | Members               |                       |                         |                                                    |  |
|---------------|---------------|-------------|---------------|-----------------------|-----------------------|-------------------------|----------------------------------------------------|--|
|               | RESULTS FO    | R 2020-2021 |               | RESULTS FOR 2020-2021 |                       |                         |                                                    |  |
| QUARTER       | NEW CLUB GOAL | NEW CLUBS   | DROPPED CLUBS | QUARTER MEMB          | ER GROWTH NET<br>GOAL | MEMBER GROWTH<br>ACTUAL | DROPPED<br>MEMBERS ACTUAL<br>(including transfers) |  |
| JULY/AUG/SEPT | 87            | 36          | 26            | JULY/AUG/SEPT         | 1500                  | 3,852                   | 2,843                                              |  |
| OCT/NOV/DEC   | 186           | 137         | 12            | OCT/NOV/DEC           | 2234                  | 9,671                   | 5,094                                              |  |
| JAN/FEB/MAR   | 165           | 18          | 196           | JAN/FEB/MAR           | 1977                  | 1,062                   | 3,823                                              |  |
| APR/MAY/JUNE  | 153           | 0           | 0             | APR/MAY/JUNE          | 2292                  | 0                       | 0                                                  |  |