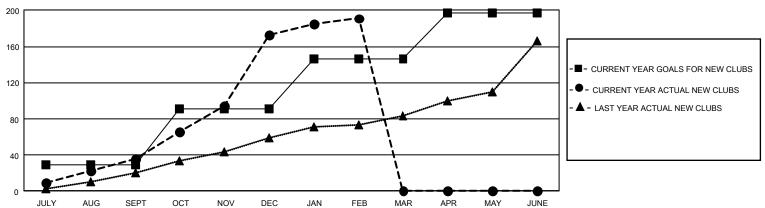

#### GOALS AND ACTUAL NEW CLUBS CUMULATIVE

### REPORT DOES NOT INCLUDE CLUBS IN UNDISTRICTED AREAS.

|               | Clul          | os          |               | Members               |                       |                         |                                                    |  |
|---------------|---------------|-------------|---------------|-----------------------|-----------------------|-------------------------|----------------------------------------------------|--|
|               | RESULTS FO    | R 2020-2021 |               | RESULTS FOR 2020-2021 |                       |                         |                                                    |  |
| QUARTER       | NEW CLUB GOAL | NEW CLUBS   | DROPPED CLUBS | QUARTER MEMB          | ER GROWTH NET<br>GOAL | MEMBER GROWTH<br>ACTUAL | DROPPED<br>MEMBERS ACTUAL<br>(including transfers) |  |
| JULY/AUG/SEPT | 87            | 36          | 26            | JULY/AUG/SEPT         | 1500                  | 3,852                   | 2,843                                              |  |
| OCT/NOV/DEC   | 186           | 137         | 12            | OCT/NOV/DEC           | 2234                  | 9,671                   | 5,094                                              |  |
| JAN/FEB/MAR   | 165           | 18          | 196           | JAN/FEB/MAR           | 1977                  | 1,062                   | 3,823                                              |  |
| APR/MAY/JUNE  | 153           | 0           | 0             | APR/MAY/JUNE          | 2292                  | 0                       | 0                                                  |  |